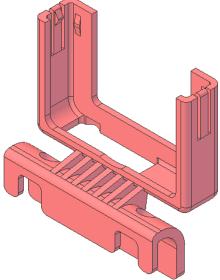

## **HeadMouse Nano Mount for iPad**

This all-in-one HeadMouse Nano mount uses our SnapTray design for holding the HeadMouse and the interface for an iPad 5, 6, 7 and iPad 8 profile. This mount is designed to directly mount to the iPad without a case. It has two high strength magnets that align with magnets built into the iPad. This aligns the bracket in the center of the iPad in landscape orientation and securely holds it in place.

This mount used an earlier design philosophy with both the interface to the HeadMouse and iPad printed as one piece. On later designs we separated these two interfaces and made both parts easier to print.